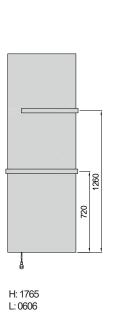

## **Connection Options**

| Type H/L<br>[mm] | Depth<br>[mm] | Weight<br>[kg] | Water capacity<br>[l] | Temperature<br>exponent<br>[-] | 75/65/20°C | Heating Output [W]<br>70/55/20°C | 55/45/20°C | Power input [W]<br>Z heat.rod, , Mini<br>PW, Stone | Connection<br>span [mm] |
|------------------|---------------|----------------|-----------------------|--------------------------------|------------|----------------------------------|------------|----------------------------------------------------|-------------------------|
| 1765/456         | 46,5          | 27,7           | -                     | -                              | -          | -                                | -          | 600                                                | -                       |
| 1765/606         | 46,5          | 38,7           | -                     | -                              | -          | -                                | -          | 900                                                | -                       |

## Type height (H) / length (L) [mm]