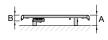

## Fixing

A[mm] **94-104** 

RT510RF Wireless programmable thermostat (colour White)