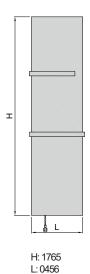

## **Connection Options**

| Type H/L<br>[mm] | Depth<br>[mm] | Weight<br>[kg] | Water capacity<br>[l] | Temperature<br>exponent<br>[-] | 75/65/20°C | Heating Output [W]<br>70/55/20°C | 55/45/20°C | Power input [W]<br>Z heat.rod, , Mini<br>PW, Stone | Connection<br>span [mm] |
|------------------|---------------|----------------|-----------------------|--------------------------------|------------|----------------------------------|------------|----------------------------------------------------|-------------------------|
| 1765/456         | 46,5          | 27,7           | -                     | -                              | -          | -                                | -          | 600                                                | -                       |
| 1765/606         | 46,5          | 38,7           | -                     | -                              | -          | -                                | -          | 900                                                | -                       |

## Type height (H) / length (L) [mm]