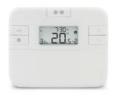

## Fixing

A[mm] **94-104** 

RT510RF Wireless programmable thermostat (colour White)