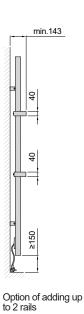

## Fixing

A[mm] **94-104** 

RT510RF Wireless programmable thermostat (colour White)